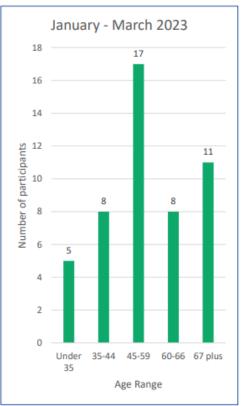

### **Age Profile**

Age ranges have been changed to bring them in line with the ranges used nationally. 60+ category split to show those at retirement age (67+)