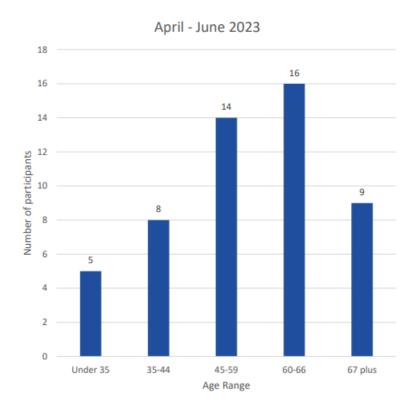

### **Age Profile**

Age ranges have been changed to bring them in line with the ranges used nationally. 60+ category split to show those at retirement age (67+)