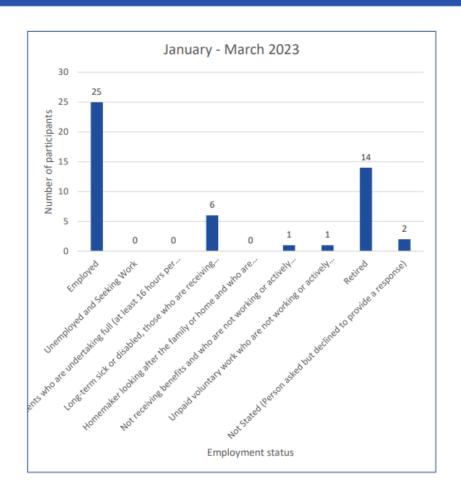

| 0                                       | 0                                                | 0                                                  | 10.00                                           | 19.5%                                     |
| Not<br>known/not<br>recorded         | 0.00                                        | 0                                       | 0                                                | 0                                                  | 0                                               | 0.0%                                      |

## **Gender Split**





### **Age Profile**







Age ranges have been changed to bring them in line with the ranges used nationally. 60+ category split to show those at retirement age (67+)

#### **Employment Status**





#### **Lower Layer Super Output Areas**



| District        | Ward                                | Number | Percentage | Quintile |
|-----------------|-------------------------------------|--------|------------|----------|
| Chorley         | Adlington and Anderton              | 5      | 9.62       | 4        |
| Chorley         | Euxton                              | 7      | 13.46      | 5        |
| Chorley         | Coppull                             | 7      | 13.46      | 2        |
| Chorley         | Chorley North & Astley              | 3      | 5.77       | 4        |
| Chorley         | Chorley North West                  | 10     | 19.23      | 4        |
| Chorley         | Chorley South East & Heath Charnock | 1      | 1.92       | 4        |
| Chorley         | Chorl