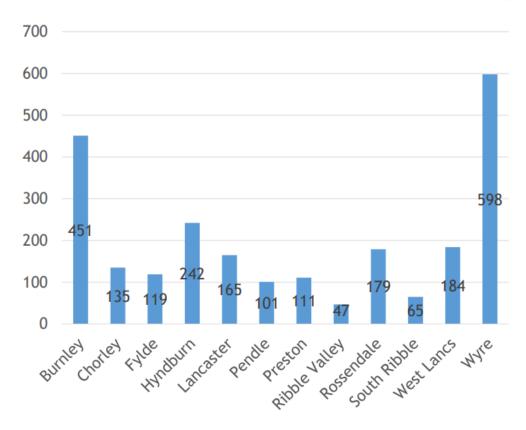

#### Out of district

5 participants for Chorley (5.8 %) came from other districts.