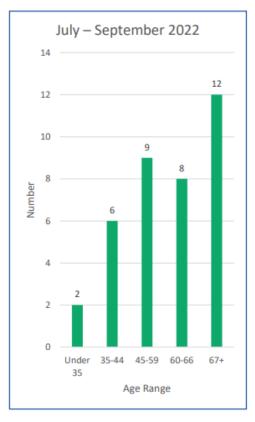

### **Age Profile**

Age ranges have been changed to bring them in line with the ranges used nationally. 60+ category split to show those at retirement age (67+)