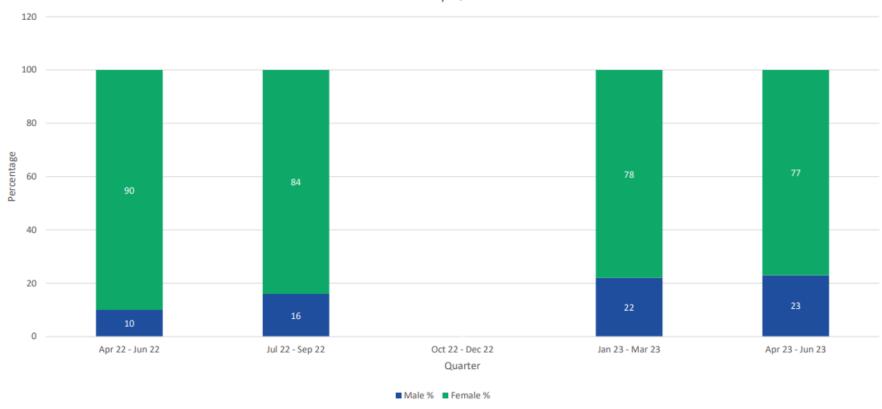

| 8.57                                            | 6.5%                                      |
| Self-<br>Referral                    | 0.89                                        | 0                                       | 0                                                | 0                                                  | 10.00                                           | 19.5%                                     |
| Not<br>known/not<br>recorded         | 0.00                                        | 0                                       | 0                                                | 0                                                  | 0                                               | 0.0%                                      |

## **Gender Split**





### **Age Profile**







Age ranges have been changed to bring them in line with the ranges used nationally. 60+ category split to show those at retirement age (67+)

#### **Employment Status**





#### **Lower Layer Super Output Areas**



| District        | Ward                                | Number | Percentage | Quintile |
|-----------------|-------------------------------------|--------|------------|----------|
| Chorley         | Adlington and Anderton              | 5      | 9.62       | 4        |
| Chorley         | Euxton                              | 7      | 13.46      | 5        |
| Chorley         | Coppull                             | 7      | 13.46      | 2        |
| Chorley         | Chorley North & Astley              | 3      | 5.77       | 4        |
| Chorle