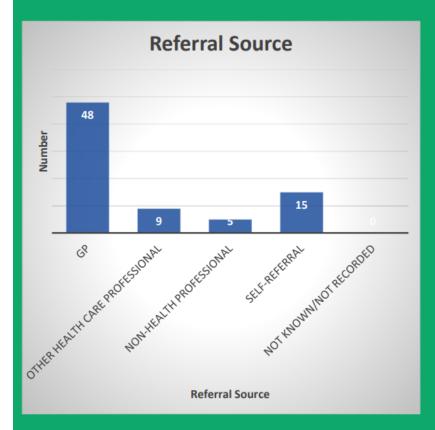

### **Referral Source**

| Referral<br>Source                   | Percentage<br>(%)<br>April 21 -<br>March 22 | Percentage<br>(%)<br>April -<br>June 22 | Percentage<br>(%)<br>July -<br>September<br>2022 | Percentage<br>(%)<br>October -<br>December<br>2022 | Percentage<br>(%)<br>January -<br>March<br>2023 | Percentage<br>(%)<br>April -<br>June 2023 |
|--------------------------------------|---------------------------------------------|-----------------------------------------|--------------------------------------------------|----------------------------------------------------|-------------------------------------------------|-------------------------------------------|
| GP                                   | 13.39                                       | 0                                       | 0                                                | 0                                                  | 37.14                                           | 62.3%                                     |
| Other<br>Health Care<br>Professional | 85.71                                       | 100                                     | 100                                              | 100                                                | 44.29                                           | 11.7%                                     |
| Non-health<br>Professional           | 0.00                                        | 0                                       | 0                                                | 0                                                  | 8.57                                            | 6.5%                                      |
| Self-<br>Referral                    | 0.89                                        | 0                                       | 0                                                | 0                                                  | 10.00                                           | 19.5%                                     |
| Not<br>known/not<br>recorded         | 0.00                                        | 0                                       | 0                                                | 0                                                  | 0                                               | 0.0%                                      |