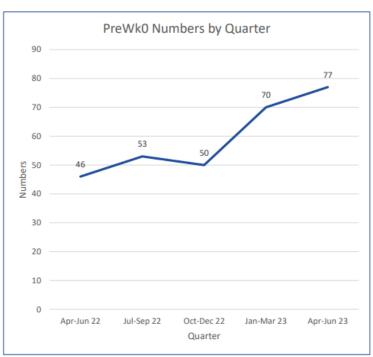

Between April - June 2023, 77 participants were recorded at PreWeek 0 for Chorley.

Between April 22 & March 2023, 2397 participants were recorded at Week 0.