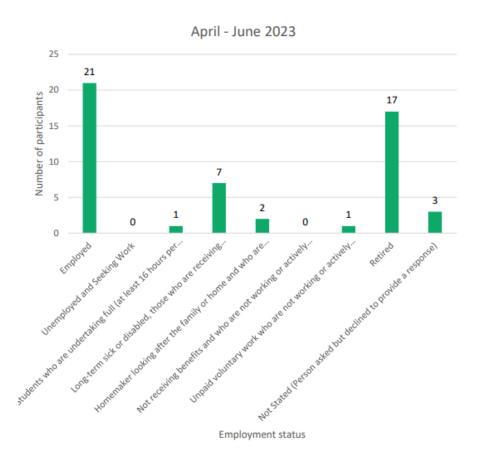

| 0                                       | 0                                                | 0                                                  | 10.00                                           | 19.5%                                     |
| Not<br>known/not<br>recorded         | 0.00                                        | 0                                       | 0                                                | 0                                                  | 0                                               | 0.0%                                      |

## **Gender Split**





### **Age Profile**







Age ranges have been changed to bring them in line with the ranges used nationally. 60+ category split to show those at retirement age (67+)

#### **Employment Status**





#### **Lower Layer Super Output Areas**



| District        | Ward                                | Number | Percentage | Quintile |
|-----------------|-------------------------------------|--------|------------|----------|
| Chorley         | Adlington and Anderton              | 5      | 9.62       | 4        |
| Chorley         | Euxton                              | 7      | 13.46      | 5        |
| Chorley         | Coppull                             | 7      | 13.46      | 2        |
| Chorley         | Chorley North & Astley              | 3      | 5.77       | 4        |
| Chorley         | Chorley North West                  | 10     | 19.23      | 4        |
| Chorley         | Chorley South East & Heath Charnock | 1      | 1.92       | 4        |
| Chorley         | Chorley